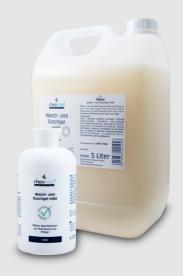

# rheomed-Wash- and shower gel mild

Mild washing balm for cleaning and care

## Forms of delivery

| REF      | Package size                                                         | Packaging unit |
|----------|----------------------------------------------------------------------|----------------|
| 22608347 | rheomed-Wash and shower<br>gel mild bottle 500 ml                    | carton         |
| 22608060 | rheomed-Wash and shower<br>gel mild lightweight canister<br>5 litres | carton         |